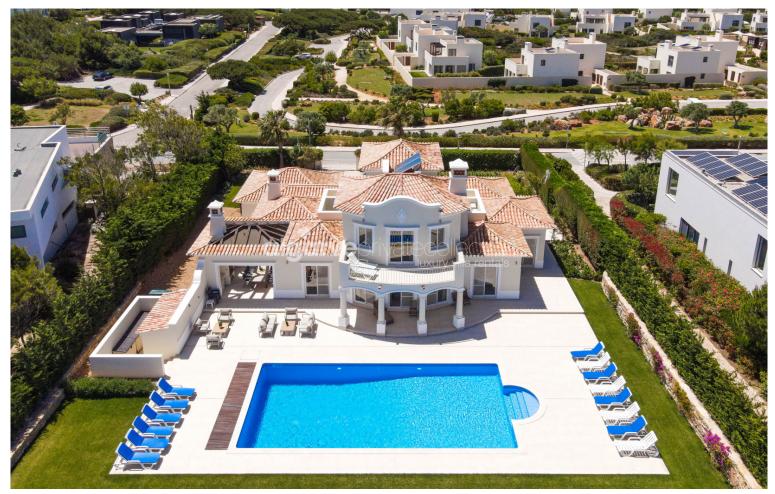

## **MARTINHAL LOCATION**

Villa Sea View is located on the quieter Eastern side of Martinhal with stunning views over the protected Costa Vicentina Natural Park and Atlantic Ocean. The villa has been completely updated to include air conditioning, a new kitchen and bathrooms.

## **FEATURES**

- Pool Safety Fence
- FireplaceGarden
- Child Friendly

- BBQ
- Country View
- Pool Heating
- Wi-Fi

- Free Parking
- Air conditioning
- Private Pool
- Sea View

Bedrooms 4

Ref: 1005

Bathrooms 3
Guests 10